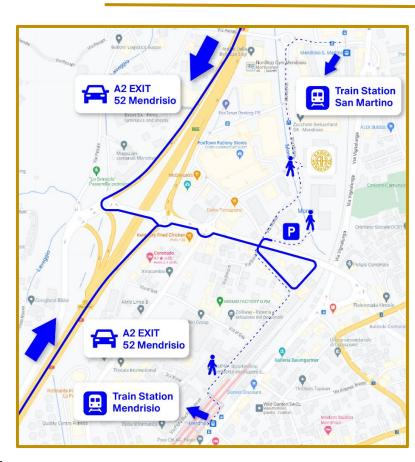

# To get to our car park enter this address in the navigator:

Via Moree 10, 6850 Mendrisio (Switzerland)

Please announce yourself at the intercom present at the barrier that will be opened for you.

# **AREA MAP**

**CAR PARK** 